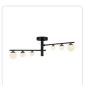

SF55525-BG/OP Brushed Gold/Opal Matte Glass

SF55525-BK/OP Black/Opal Matte Glass

### DESCRIPTION

JuniperDs shape expands and contracts to suit your spaceDs needs. Each □branch□ of the Juniper collection adjusts to lengthen or collapse, creating a customized look. Atop each arm sits three growing Matte Opal glass globes stretching outwards to create depth and emphasis.

- Adjustable arms to create varied styles
- Matte Opal glass globes •
- LED, no need for bulbs •
- Matte Black or Brushed Gold finishes •

\* For custom options, consult factory for details.

\* For warranty information, please visit www.kuzcolighting.com/warranty