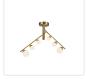

SF55525-BG/OP Brushed Gold/Opal Matte Glass

SF55525-BK/OP Black/Opal Matte Glass

### DESCRIPTION

JuniperDs shape expands and contracts to suit your spaceDs needs. Each □branch□ of the Juniper collection adjusts to lengthen or collapse, creating a customized look. Atop each arm sits three growing Matte Opal glass globes stretching outwards to create depth and emphasis.

- Adjustable arms to create varied styles
- Matte Opal glass globes •
- LED, no need for bulbs •
- Matte Black or Brushed Gold finishes •

\* For custom options, consult factory for details.

\* For warranty information, please visit www.kuzcolighting.com/warranty