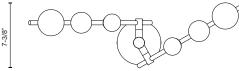

### SPECIFICATION DETAILS

| Fixture Dimensions     | L24-1/4" x W7-3/8" x H15-5/8"                              |
|------------------------|------------------------------------------------------------|
| Light Source           | LED with DC Driver                                         |
| Wattage                | 22W                                                        |
| Total Lumens           | 1530lm*                                                    |
| Delivered Lumens       | BG/OP-1150lm*; BK/OP-1050lm*;                              |
| Voltage                | 120V                                                       |
| Color Temperature      | 3000K                                                      |
| CRI (Ra)               | 90CRI                                                      |
| Optional Color Temps   | 2700K - 5000K Available, Minimum Order Quantities<br>Apply |
| LED Rated Life         | 50,000 hours                                               |
| Dimming                | 100% - 10%, TRIAC or ELV Dimmer (Not Included)             |
| Glass Details          | Opal Glass                                                 |
| Minimum Hang Height    | 8-3/8"                                                     |
| Location               | Dry                                                        |
| Illumination Direction | Omni-directional                                           |
| CEC Title 24 JA8       | Yes, JA8-2022                                              |
| Canopy Dimensions      | D5-1/8" x H1-1/4"                                          |
| Material               | Steel + Aluminum + Glass                                   |
| Paint Finish           | BG01; BK01;                                                |