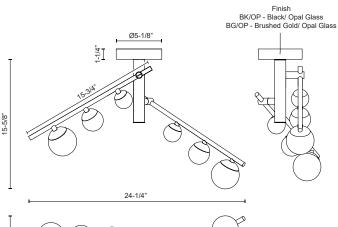

### SPECIFICATION DETAILS

| Fixture Dimensions     | L24-1/4" x W7-3/8" x H15-5/8"                              |
|------------------------|------------------------------------------------------------|
| Light Source           | LED with DC Driver                                         |
| Wattage                | 22W                                                        |
| Total Lumens           | 1530lm*                                                    |
| Delivered Lumens       | BG/OP-1150lm*; BK/OP-1050lm*;                              |
| Voltage                | 120V                                                       |
| Color Temperature      | 3000K                                                      |
| CRI (Ra)               | 90CRI                                                      |
| Optional Color Temps   | 2700K - 5000K Available, Minimum Order Quantities<br>Apply |
| LED Rated Life         | 50,000 hours                                               |
| Dimming                | 100% - 10%, TRIAC or ELV Dimmer (Not Included)             |
| Glass Details          | Opal Glass                                                 |
| Minimum Hang Height    | 8-3/8"                                                     |
| Location               | Dry                                                        |
| Illumination Direction | Omni-directional                                           |
| CEC Title 24 JA8       | Yes, JA8-2022                                              |
| Canopy Dimensions      | D5-1/8" x H1-1/4"                                          |
| Material               | Steel + Aluminum + Glass                                   |
| Paint Finish           | BG01; BK01;                                                |